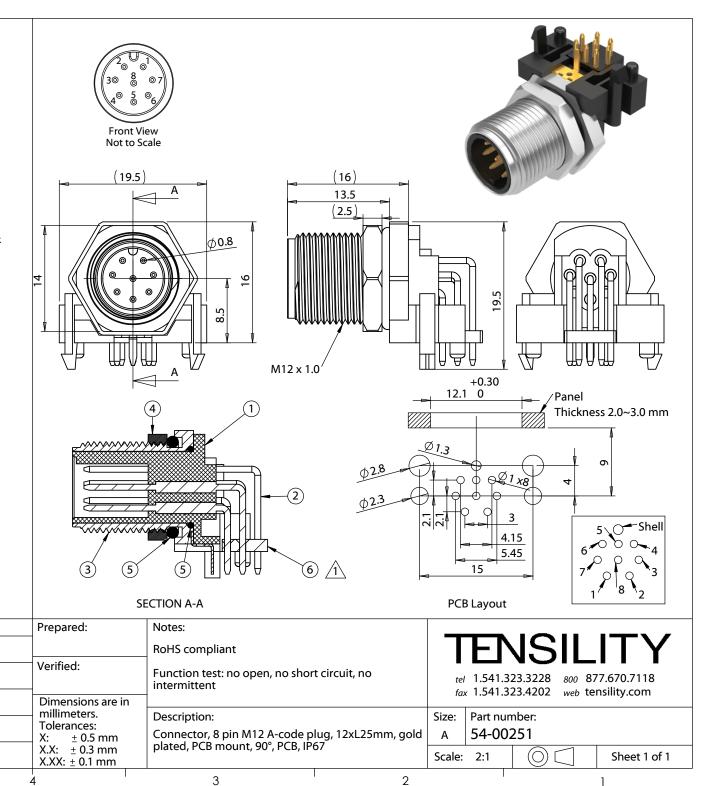

Style M12 Plug, shielded 8 pin A-coding

Ratings

Voltage: 30 V Current: 2 A

**Operating Temperature Range** -40 ~ 105 °C

## Materials

(1) Insulator: Polyamide 66 (PA66), UL94 HB, black

- Pin: C3604 brass, gold plated
  Shell: C3604 brass, nickel plated
  Nut: C3604 brass, nickel plated
- (5) O-ring: Nitrile rubber, black & green
- (6) Pin alignment guide: Polyamide 66 (PA66), UL94 HB, black