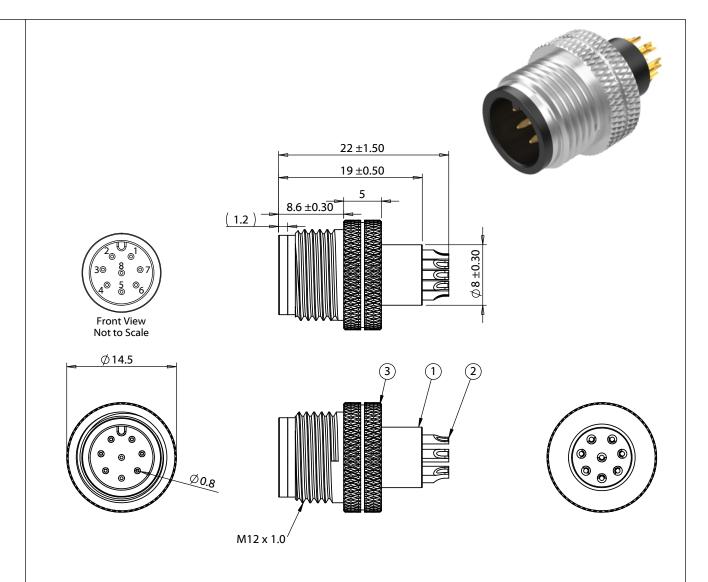

**Style** M12 Plug 8 pin A-coding

Ratings Voltage: 30 V Current: 2 A

## Materials

(1) Insulator: Polyamide 66 (PA66), UL94 HB, black
 (2) Pin: C3604 brass, gold plated
 (3) Shell: C3604 brass, nickel plated

Electrical Requirements
Dielectric strength: 1 min @ 500 Vac Insulation resistance:  $100 \ M\Omega$  @ 500 Vdc Contact resistance:  $10 \ m\Omega$  or less

**Assembly Info** Wire gauge: 24 AWG max

| Revision: | Date:    | Description:    | Prepared:                      | Notes:                                                                                   |                                                                             |          |      |              |  |
|-----------|----------|-----------------|--------------------------------|------------------------------------------------------------------------------------------|-----------------------------------------------------------------------------|----------|------|--------------|--|
| Α         | 8/4/2020 | Initial release |                                | RoHS compliant                                                                           |                                                                             | $\vdash$ | JSII | ITY          |  |
|           |          |                 | Dimensions are in millimeters. | Function test: no open, no short circuit, no intermittent                                | tel 1.541.323.3228 800 877.670.7118<br>fax 1.541.323.4202 web tensility.com |          |      |              |  |
|           |          |                 |                                | Connector, 8 pin M12 A-code plug, 12xL22mm, gold plated, molding style, solder cup, IP67 | Size:                                                                       |          |      |              |  |
|           |          |                 |                                |                                                                                          | Scale:                                                                      | 2:1      |      | Sheet 1 of 1 |  |